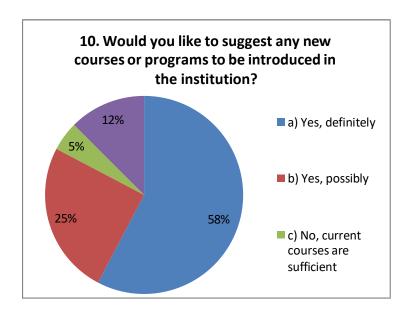

### 10. Would you like to suggest any new courses or programs to be introduced in the institution?

| a) Yes, definitely                    | 60  |
|---------------------------------------|-----|
| b) Yes, possibly                      | 26  |
| c) No, current courses are sufficient | 5   |
| d) Not sure                           | 13  |
| TOTAL                                 | 104 |