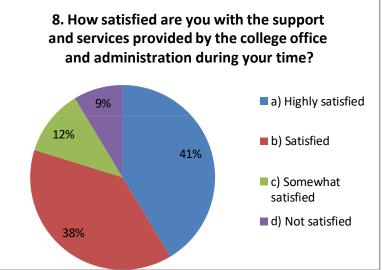

8. How satisfied are you with the support and services provided by the college office and administration during your time?

| a) Highly satisfied   | 43  |
|-----------------------|-----|
| b) Satisfied          | 40  |
| c) Somewhat satisfied | 12  |
| d) Not satisfied      | 9   |
| TOTAL                 | 104 |