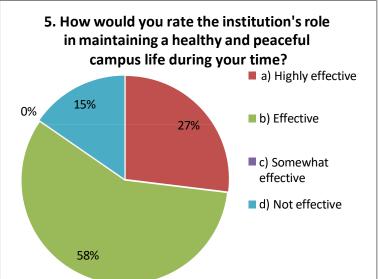

## 5. How would you rate the institution's role in maintaining a healthy and peaceful campus life during your time?

| a) Highly effective   | 28  |
|-----------------------|-----|
| b) Effective          | 60  |
| c) Somewhat effective | 0   |
| d) Not effective      | 16  |
| TOTAL                 | 104 |