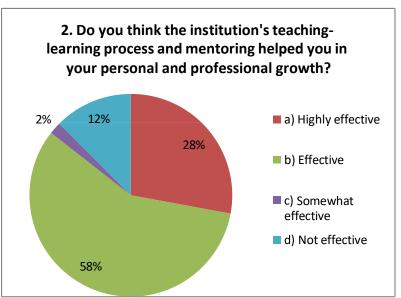

# 2. Do you think the institution's teaching-learning process and mentoring helped you in your personal and professional growth?

| a) Highly effective   | 29  |
|-----------------------|-----|
| b) Effective          | 60  |
| c) Somewhat effective | 2   |
| d) Not effective      | 13  |
| TOTAL                 | 104 |