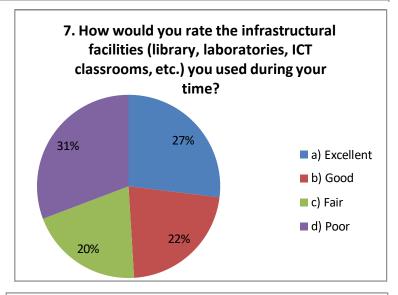

### **TOTAL RESPONSES = 104**

7. How would you rate the infrastructural facilities (library, laboratories, ICT classrooms, etc.) you used during your time?

| a) Excellent | 28  |
|--------------|-----|
| b) Good      | 23  |
| c) Fair      | 21  |
| d) Poor      | 32  |
| TOTAL        | 104 |