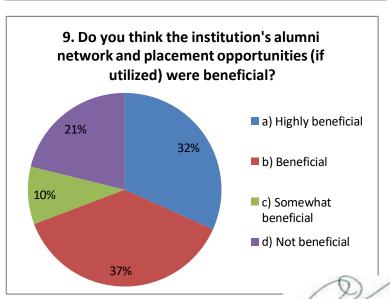

9. Do you think the institution's alumni network and placement opportunities (if utilized) were beneficial?

| a) Highly beneficial   | 33  |
|------------------------|-----|
| b) Beneficial          | 39  |
| c) Somewhat beneficial | 10  |
| d) Not beneficial      | 22  |
| TOTAL                  | 104 |
| Loughna Ky. Mohan      | -   |