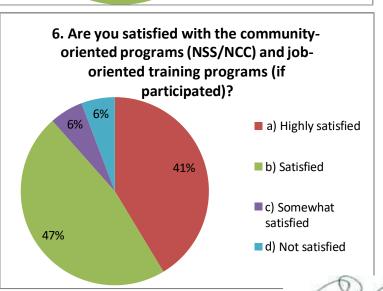

### 6. Are you satisfied with the communityoriented programs (NSS/NCC) and joboriented training programs (if participated)?

| a) Highly satisfied   | 43  |
|-----------------------|-----|
| b) Satisfied          | 49  |
| c) Somewhat satisfied | 6   |
| d) Not satisfied      | 6   |
| TOTAL                 | 104 |