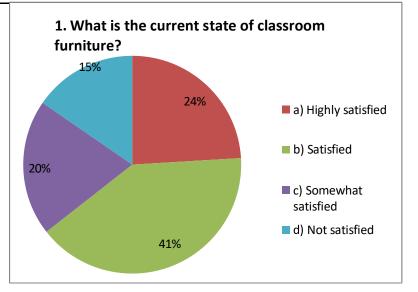

### **TOTAL RESPONSES = 104**

| 1. What is the current state of classroom furniture? |     |
|------------------------------------------------------|-----|
| a) Highly satisfied                                  | 25  |
| b) Satisfied                                         | 42  |
| c) Somewhat satisfied                                | 21  |
| d) Not satisfied                                     | 16  |
| TOTAL                                                | 104 |