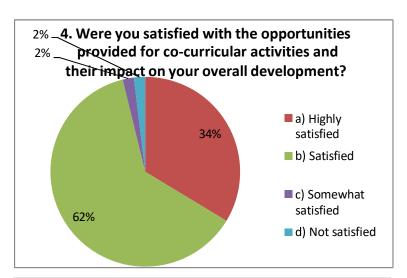

## 4. Were you satisfied with the opportunities provided for co-curricular activities and their impact on your

| a) Highly satisfied   | 35  |
|-----------------------|-----|
| b) Satisfied          | 65  |
| c) Somewhat satisfied | 2   |
| d) Not satisfied      | 2   |
| TOTAL                 | 104 |