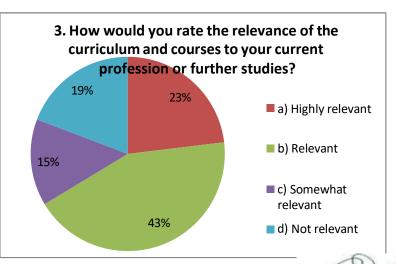

### 3. How would you rate the relevance of the curriculum and courses to your current profession or further studies?

| a) Highly relevant   | 24  |
|----------------------|-----|
| b) Relevant          | 45  |
| c) Somewhat relevant | 15  |
| d) Not relevant      | 20  |
| TOTAL                | 104 |
| brushna Kr. Monda    | ~   |