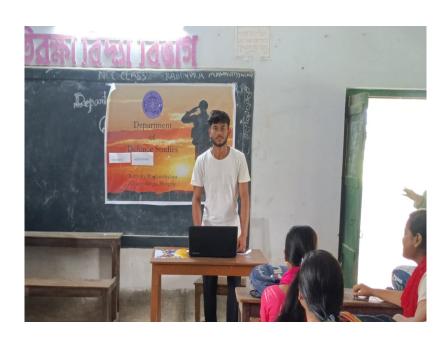

**Highlights**: The Department of Defence Studies conducted a Departmental Mentoring Program on 14<sup>th</sup> May, 2019 from 2:00 p.m. to 4:00 p.m. Students of Semester –II participated in the two hours event. Thirty-five students participated in the Mentoring Program. Our Departmental Mentoring Program aims at providing complete motivation and support to students for their overall improvement and success. Help to identify career paths for students and support students for their personal growth. Provide an opportunity for students to learn and practice professional skills.

## **PHOTO**

To,

The Principal

Rabindra Mahavidyalaya

Champadanga, Hooghly

Subject: Seeking permission for "Mentoring Programme" at the Department of Defence Studies.

Respected Sir,

With Due respect I would like to inform you that the Department of Defence Studies is going to organized a "'Mentoring Programme" for (SEM-II) students at the department on 14/05/2019.