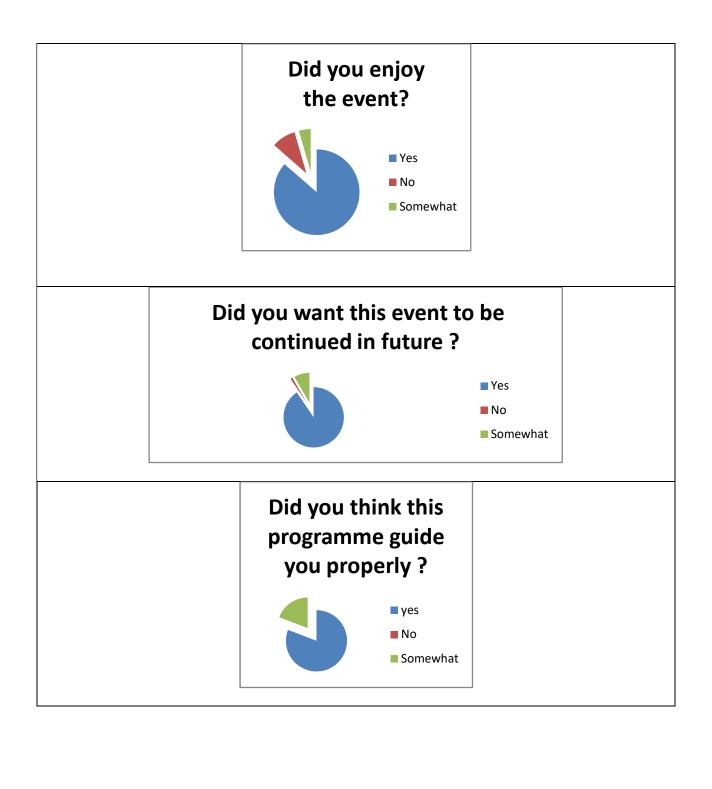

The Department would also take the opportunity to convey its thanks to the college administration for their support. Additionally, a manual feedback form was created and circulated to the students for their valuable feedback. The feedback received was extremely positive.

# FEEDBACK ANALYSIS RESPONDENTS (STUDENTS)

#### **ACTION TAKEN REPORT**

Name of the Program: Departmental Mentoring Program Duration: 14<sup>th</sup> May, 2019

| FEEDBACK RECEIVED                     | ACTION TEKEN                           |
|---------------------------------------|----------------------------------------|
| Teachers as well as students gave     | It was decided that this event will be |
| positive feedback. Most of them were  | continued in future as well.           |
| of them were happy and satisfied with |                                        |
| the event.                            |                                        |