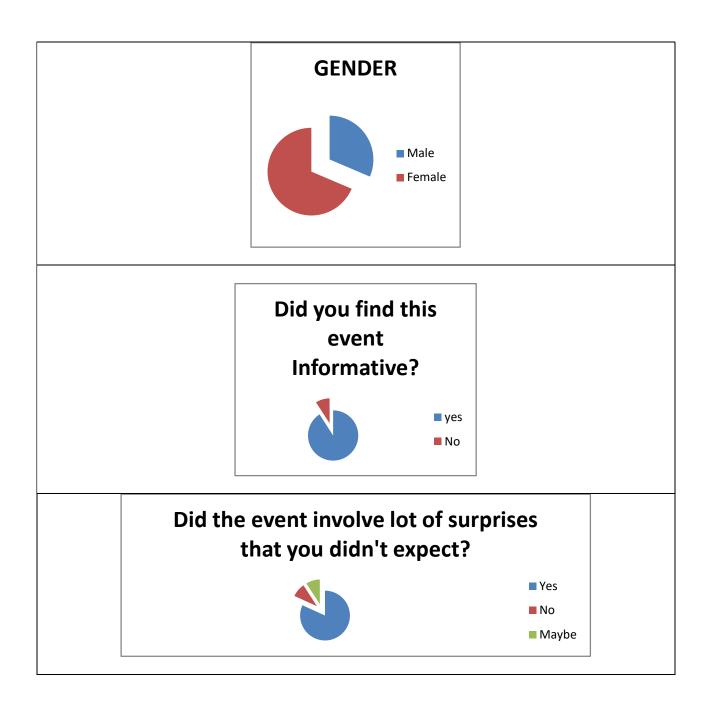

Total No. of Participants: 35(Male-16 & Female-19)

# FEEDBACK ANALYSIS RESPONDENTS (STUDENTS)