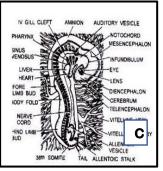

## Answer the following questions:

MESODER PLATE

Identify the following photographs with the identifying characters.

HEAD FOLD NEURAL GROOVE В

Identify the following photographs with the identifying characters.