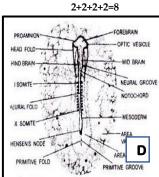

## Answer the following questions:

MESODER PLATE

Identify the following photographs with the identifying characters.

HEAD FOLD NEURAL GROOVE В

Identify the following photographs with the identifying characters.