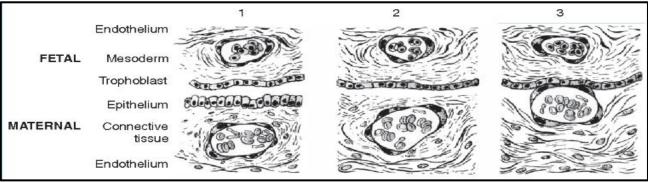

## Answer the following questions:

MESODER PLATE

Identify the following photographs with the identifying characters.

HEAD FOLD NEURAL GROOVE В

Identify the following photographs with the identifying characters.