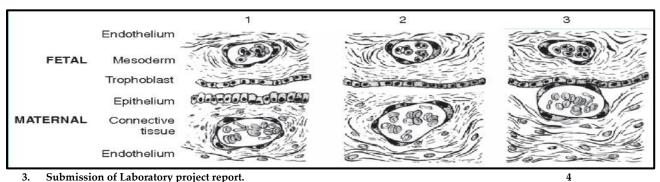

## Answer the following questions:

Identify the following photographs with the identifying characters.

MESODERI

Identify the following photographs with the identifying characters.

2+2+2=6

- 3. Submission of Laboratory project report.
- 4. Submission of Laboratory note book.