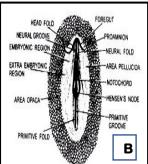

## Answer the following questions:

Identify the following photographs with the identifying characters.

MESODERI

Identify the following photographs with the identifying characters.

2+2+2=6

- 3. Submission of Laboratory project report.
- 4. Submission of Laboratory note book.