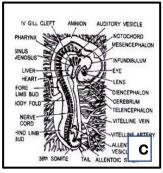

## Answer the following questions:

MESODER PLATE

Identify the following photographs with the identifying characters.

HEAD FOLD NEURAL GROOVE В

Identify the following photographs with the identifying characters.