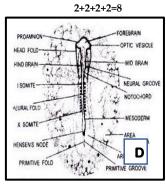

## Answer the following questions:

MESODER PLATE

Identify the following photographs with the identifying characters.

HEAD FOLD NEURAL GROOVE В

Identify the following photographs with the identifying characters.