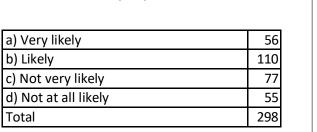

### RABINDRA MAHAVIDYALAYA, CHAMPADANGA, HOOGHLY STUDENTS' FEEDBACK QUESTIONNAIRE (SESSION: 2019-2020) Please select the most appropriate option for each question:

TOTAL RESPONSES = 298

10. How likely are you to recommend Rabindra Mahavidyalaya to others?