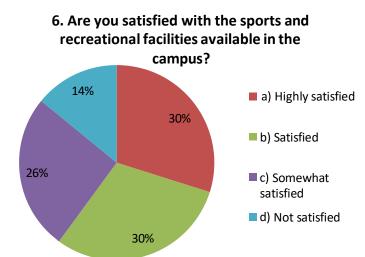

## 6. Are you satisfied with the sports and recreational facilities available in the

campus?

| a) Highly satisfied   | 89  |
|-----------------------|-----|
| b) Satisfied          | 90  |
| c) Somewhat satisfied | 77  |
| d) Not satisfied      | 42  |
| Total                 | 298 |