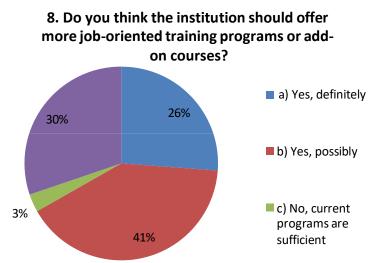

# 8. Do you think the institution should offer more job-oriented training programs or add-on courses?

| a) Yes, definitely                     | 78  |
|----------------------------------------|-----|
| b) Yes, possibly                       | 121 |
| c) No, current programs are sufficient | 9   |
| d) Not sure                            | 90  |
| Total                                  | 298 |