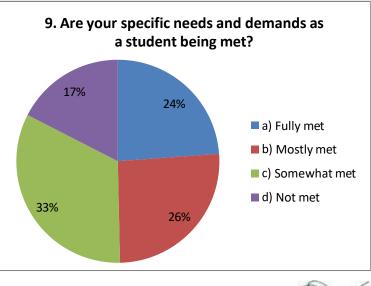

## 9. Are your specific needs and demands as a student being met?

| a) Fully met    | 71  |
|-----------------|-----|
| b) Mostly met   | 77  |
| c) Somewhat met | 98  |
| d) Not met      | 52  |
| Total           | 298 |