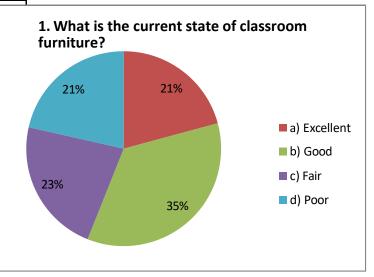

#### TOTAL RESPONSES = 298

| 1.What is the current state of<br>Classroom furniture? |     |
|--------------------------------------------------------|-----|
| a) Excellent                                           | 62  |
| b) Good                                                | 105 |
| c) Fair                                                | 67  |
| d) Poor                                                | 64  |
| Total                                                  | 298 |