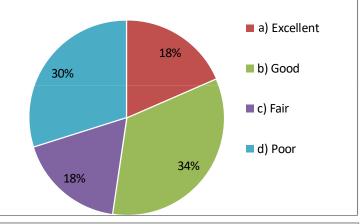

## 5. How would you rate the standard of library and laboratory facilities available?

| a) Excellent | 55  |
|--------------|-----|
| b) Good      | 101 |
| c) Fair      | 53  |
| d) Poor      | 89  |
| Total        | 298 |

5. How would you rate the standard of library and laboratory facilities available?