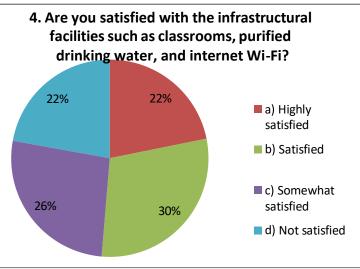

#### TOTAL RESPONSES = 298

4. Are you satisfied with the infrastructural facilities such as classrooms, purified drinking water, and internet Wi-Fi?

| a) Highly satisfied   | 65  |
|-----------------------|-----|
| b) Satisfied          | 88  |
| c) Somewhat satisfied | 79  |
| d) Not satisfied      | 66  |
| Total                 | 298 |