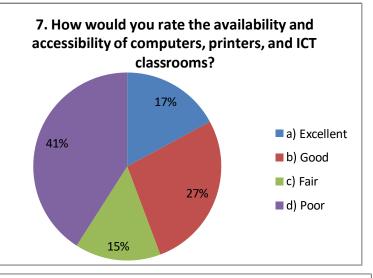

## 7. How would you rate the availability and accessibility of computers, printers, and ICT classrooms?

| a) Excellent | 51  |
|--------------|-----|
| b) Good      | 81  |
| c) Fair      | 44  |
| d) Poor      | 122 |
| Total        | 298 |