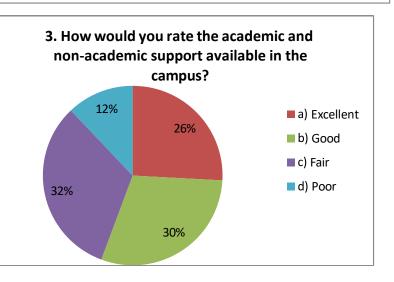

## 3. How would you rate the academic and non-academic support available in the campus?

| a) Excellent | 77  |
|--------------|-----|
| b) Good      | 89  |
| c) Fair      | 96  |
| d) Poor      | 36  |
| Total        | 298 |