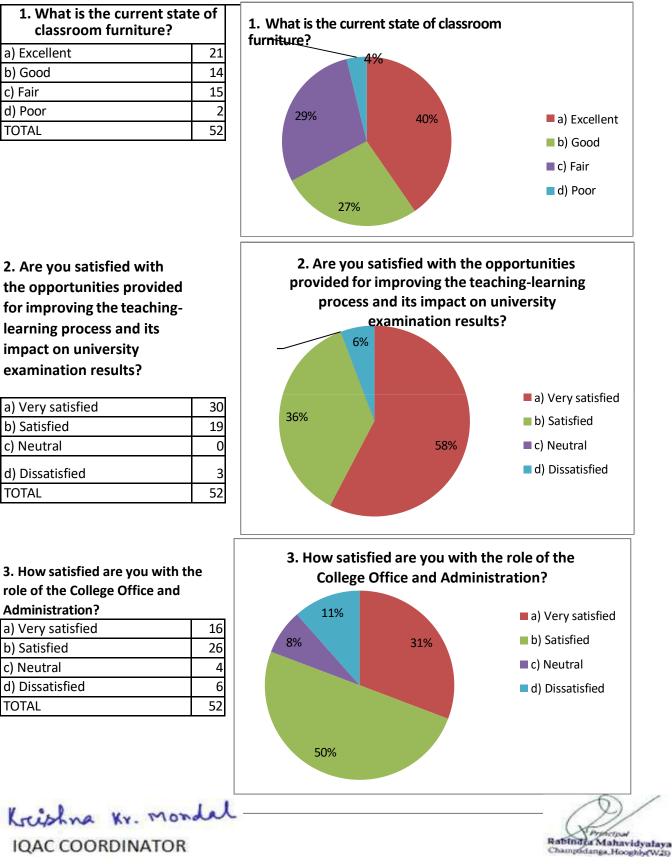

| a) Excellent | 20 |
|--------------|----|
| b) Good      | 25 |
| c) Fair      | 6  |
| d) Poor      | 1  |
| TOTAL        | 52 |

6. Are you satisfied with the arrangements for the Annual Games and Sports Meet?