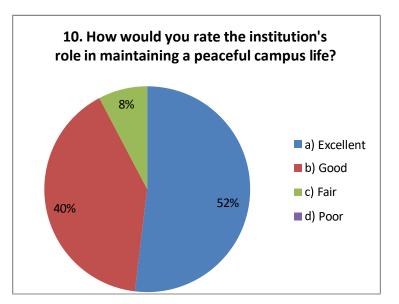

# 10. How would you rate the institution's role in maintaining a peaceful campus life?

| a) Excellent | 27 |
|--------------|----|
| b) Good      | 21 |
| c) Fair      | 4  |
| d) Poor      | 0  |
| TOTAL        | 52 |