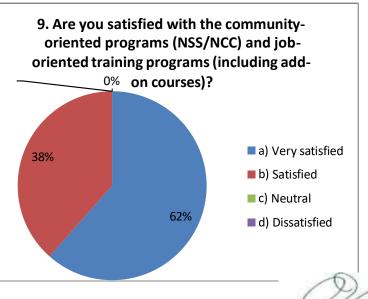

Rabindra Mahavidyalaya Champtidanga, Hooghby(W20)

community-oriented programs (NSS/NCC) and job-oriented training programs (including add-on courses)?

| a) Very satisfied | 32  |
|-------------------|-----|
| b) Satisfied      | 20  |
| c) Neutral        | 0   |
| d) Dissatisfied   | 0   |
| TOTAL             | 52  |
| Kreiphna Kr. Mo   | nde |