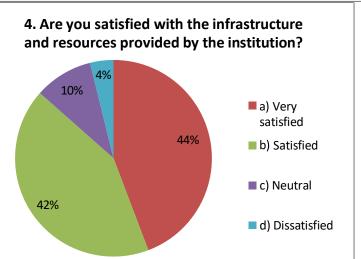

|                 | 21 |
|-----------------|----|
| b) Satisfied    | 22 |
| c) Neutral      | 5  |
| d) Dissatisfied | 4  |
| TOTAL           | 52 |

Kreiphna Kr. mondal

IQAC COORDINATOR

Rabindta Mahavidyalaya