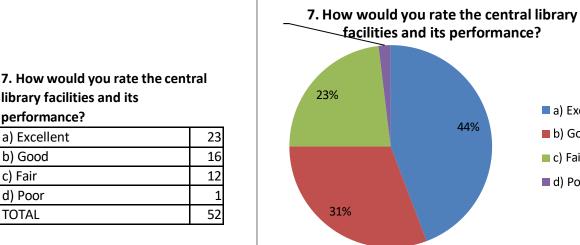

performance?

a) Excellent

b) Good

c) Fair

d) Poor TOTAL

physical) awareness programs in

| a) Strongly agree | 26 |
|-------------------|----|
| b) Agree          | 20 |
| c) Neutral        | 5  |
| d) Disagree       | 1  |
| TOTAL             | 52 |