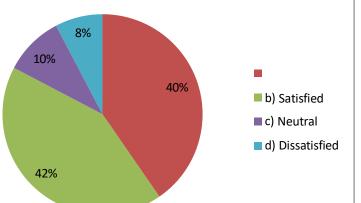

|                 | 21 |
|-----------------|----|
| b) Satisfied    | 22 |
| c) Neutral      | 5  |
| d) Dissatisfied | 4  |
| TOTAL           | 52 |

Kreiphna Kr. mondal

IQAC COORDINATOR

Rabindta Mahavidyalaya