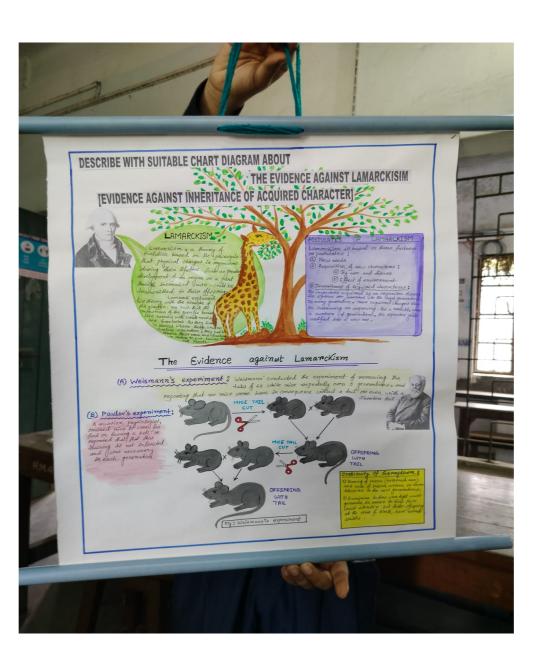

between Pseudometamerism and    |
|                     |                 | metamerism                                                                          |
| 202201049491        | ROUNAK SAU      | Describe with suitable chart diagram of Cyclomerism theory of metamerism            |
| 202201049473        | MONIHAR KHATUN  | Describe with suitable chart diagram of Distinguish between Coelom and Pseudocoelom |

## Instruction

- 1. All students must submit chart
- 2. Chart containing answer of above questions.
- 3. 3. All students must write their roll and registration number at the back side of the chart.
- 4. Every student can use any colour or photo cutting for preparing chart but picture must be colour and writing by using sketch pen or any pen in blue or black colour.

## Sample





Examiner

Sem-II Paper: CC-3